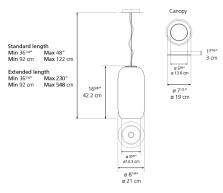

(M) ss (P20) | ) |
|---------------|---|
|---------------|---|

| Specifications    |                             |
|-------------------|-----------------------------|
| Lamp type         | LED-T (Non Integrated) ONLY |
| Lamp              | max 22W E26/A19             |
| Lamp Included     | No                          |
| Control type      | DIMMABLE (Wall Switch)      |
| Input Voltage     | 120V                        |
| Power consumption | 22W                         |
| Ballast           | N/A                         |

#### Colors & Finishes =

Transparent (Diffuser)

Bronze (Gradiant)

Chrome (Canopy)

## Materials =

- Chrome metal canopy
- Diffuser in handblown glass

#### Features & Accessories =

- Compatible with T10 LED Light Bulb
- Extended cable length

#### Dimensions =



## Packaging =

1 Box

1 x 24-1/8" x 16-1/4" x 12-11/16" / 9.46 lbs - 61 cm x 41 cm x 32 cm / 4.29 kg

### Light distribution =

Direct

### Luminaire weight =

6.53 lbs / 2.96 kg

Warranty