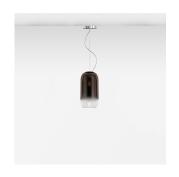

#### Colors & Finishes =

Transparent (Diffuser)

Bronze (Gradiant)

Chrome (Canopy)

## Materials =

- Chrome metal canopy
- Diffuser in handblown glass