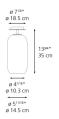

| LED-T (Non Integrated) ONLY |
| Lamp                                                | max 7W LED E12/G16.5        |
| Lamp Included                                       | No                          |
| Control type                                        | DIMMABLE                    |
| Input Voltage                                       | 120V                        |
| Power consumption                                   | 7W                          |
| Ballast                                             | N/A                         |

## Colors & Finishes =

Transparent (Diffuser)

Bronze (Gradient)

Chrome (Canopy)

### Materials =

- Chrome metal canopy
- Diffuser in handblown glass

#### Features & Accessories =

• Compatible with T10 LED Light Bulb

#### Dimensions =



## Packaging =

1 Box

1 x 8-3/8" x 8-3/8" x 18-3/16" / 4.57 lbs - 21 cm x 21 cm x 46 cm / 2.075 kg

#### Light distribution

Diffused

Luminaire weight —

3.65 lbs / 1.66 kg

Warranty =