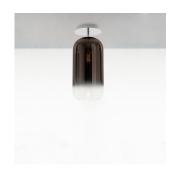

## Colors & Finishes =

Transparent (Diffuser)

Bronze (Gradient)

Chrome (Canopy)

### Materials =

- Chrome metal canopy
- Diffuser in handblown glass