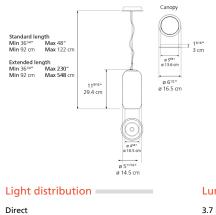

|                                                    |
|                     |                                                              |                                                    |
|                     |                                                              |                                                    |
|                     | Features & Accessories                                       |                                                    |
|                     | Compatible with T10 LED Light Bulb     Extended cable length |                                                    |
|                     | Collection<br>Design                                         | Collection Lamp Lamp Lamp Lamp Lamp Lamp Lamp Lamp |

### Dimensions =



Luminaire weight -

Warranty

### Packaging =

1 Box

1 x 8-3/8" x 8-3/8" x 18-3/16" / 4.61 lbs - 21 cm x 21 cm x 46 cm / 2.09 kg