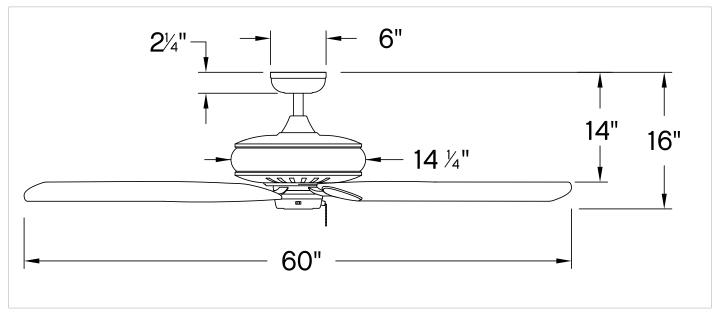

#### DIMENSIONS

| DINIZITOIONO   |     |
|----------------|-----|
| WIDTH:         | 60" |
| HEIGHT:        | 16" |
| TOP TO OUTLET: | 0"  |

| LIGHT SOURCE |      |
|--------------|------|
| VOLTAGE:     | 120v |

#### MOUNTING

|  | CANOPY:    | 6" Dia. |
|--|------------|---------|
|  | LEAD WIRE: | 1 X 76" |

With the greatest combination of power, versatility and technology, Gladiator has it all. Its DC motor technology delivers excellent energy efficiency, and is available in all of Hinkley's best finishes with reversible blades, maximizing design choices for almost any interior space. Blades are included with every fan.