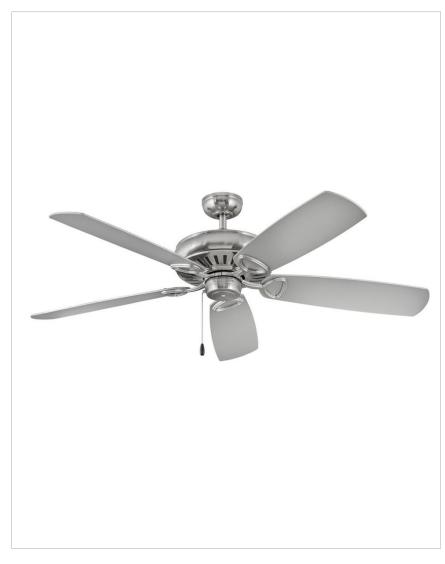

## 900460FBN-NID

GLADIATOR 60" FAN

| DETAILS      |                |
|--------------|----------------|
| FAN FINISH:  | Brushed Nickel |
| BLADE COUNT: | 5              |

#### MOUNTING

|  | CANOPY:    | 6" Dia. |
|--|------------|---------|
|  | LEAD WIRE: | 1 X 76" |

With the greatest combination of power, versatility and technology, Gladiator has it all. Its DC motor technology delivers excellent energy efficiency, and is available in all of Hinkley's best finishes with reversible blades, maximizing design choices for almost any interior space. Blades are included with every fan.