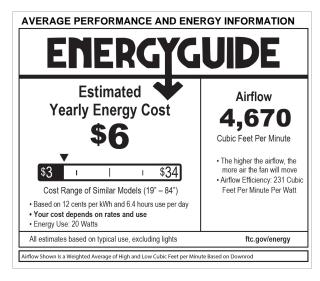

# **GLADIATOR 60" FAN**

900460FBN-NID

| PERFORMANCE    | STANDARD   |               |
|----------------|------------|---------------|
| SPECIFICATIONS | HIGH SPEED | AVERAGE SPEED |
| Airflow        | 6254       | 4670          |
| EnergyUse      | 31.2       | 20            |
| EnergyCost     | 9          | 6             |
| Efficiency     | 200        | 231           |
| AMPS           | 0.41       | 0.25          |
| RPMS           | 116        | 86            |