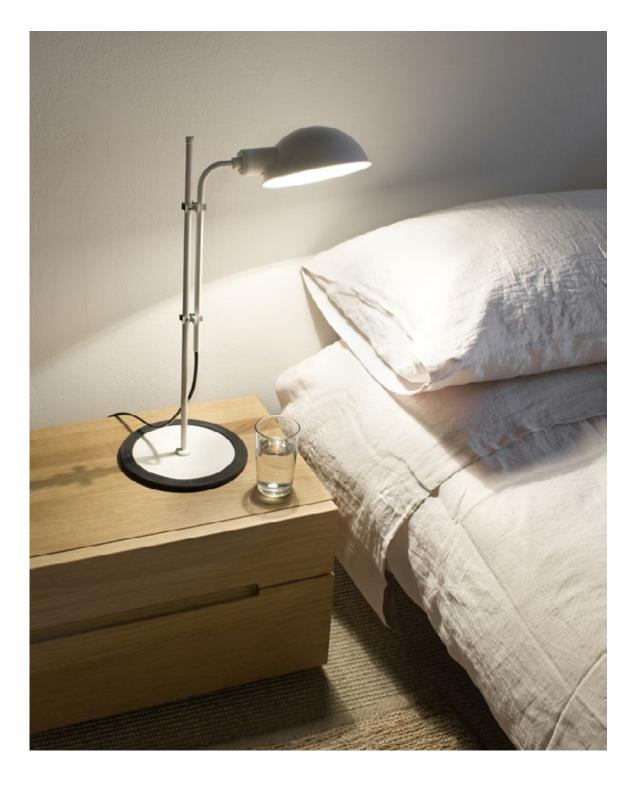

## Funiculí S

Funiculí S C E12 LED TYPE G16.5 5W

120 V - 60 Hz

Black electrical cord

Base and stem in lacquered iron. Shade made of lacquered aluminum. Base wrapped with black rubber.

Moss grey (Ral 7003)
Off-white (Ral 9001)
Black (Ral 9005)

Range

Funiculí is the re-edition of a lamp originally designed in 1979. Lluís Porqueras has always sought an absolute simplicity in his designs, doing away with everything superfluous to leave the essence of the useful, simple object.