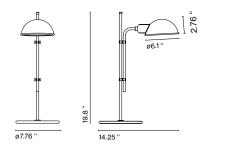

## Funiculí S

Funiculí S C E12 LED TYPE G16.5 5W

120 V - 60 Hz

Black electrical cord

Base and stem in lacquered iron. Shade made of lacquered aluminum. Base wrapped with black rubber.

Moss grey (Ral 7003)
Off-white (Ral 9001)
Black (Ral 9005)