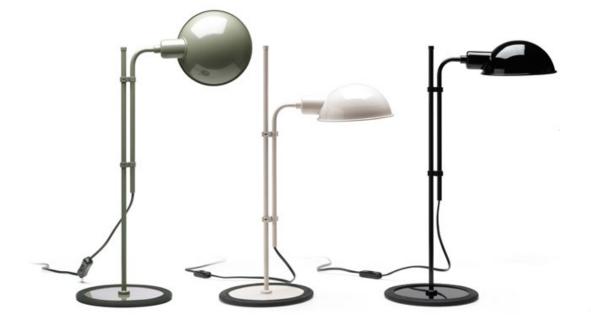

## Funiculí S

Funiculí S C E12 LED TYPE G16.5 5W

120 V - 60 Hz

Black electrical cord

Base and stem in lacquered iron. Shade made of lacquered aluminum. Base wrapped with black rubber.

Moss grey (Ral 7003)
Off-white (Ral 9001)
Black (Ral 9005)

Range

Funiculí is the re-edition of a lamp originally designed in 1979. Lluís Porqueras has always sought an absolute simplicity in his designs, doing away with everything superfluous to leave the essence of the useful, simple object.