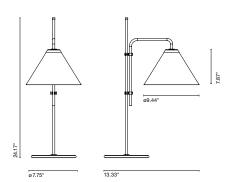

## Funiculí S Fabric

C E12 LED 5W

Black electrical cord

Base and stem in lacquered iron. White or sand polyester shade, made of a PVC-PET laminated film. Base wrapped with black rubber.

Black-WhiteBlack-Sand