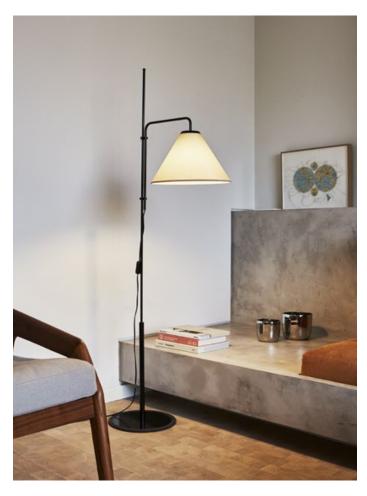

#### 

Black electrical cord

Base and stem in lacquered iron. White or sand polyester shade, made of a PVC-PET laminated film. Base wrapped with black rubber.

■ Black-White■ Black-Sand

Dry locations only

**Download** Assembly instructions

#### Range

Watch the video marsetusa@marset.com www.marset.com

Heir to the first Funiculí, this year we present a new version with a fabric shade, a design that Lluís Porqueras first conceived in 1979 but that is only now seeing the light of day. The essence of both lamps continues to be their simplicity, but the new design is chic and classical, perhaps even more sophisticated than the original.