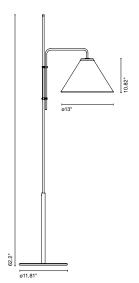

#### 

Black electrical cord

Base and stem in lacquered iron. White or sand polyester shade, made of a PVC-PET laminated film. Base wrapped with black rubber.

■ Black-White■ Black-Sand

Dry locations only

**Download** Assembly instructions

Download 2D

Download 3D

**Download** Photometric data