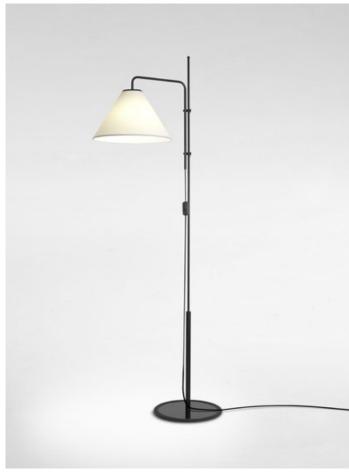

#### 

Black electrical cord

Base and stem in lacquered iron. White or sand polyester shade, made of a PVC-PET laminated film. Base wrapped with black rubber.

■ Black-White■ Black-Sand

Dry locations only

**Download** Assembly instructions

#### Range

Watch the video marsetusa@marset.com www.marset.com

Heir to the first Funiculí, this year we present a new version with a fabric shade, a design that Lluís Porqueras first conceived in 1979 but that is only now seeing the light of day. The essence of both lamps continues to be their simplicity, but the new design is chic and classical, perhaps even more sophisticated than the original.