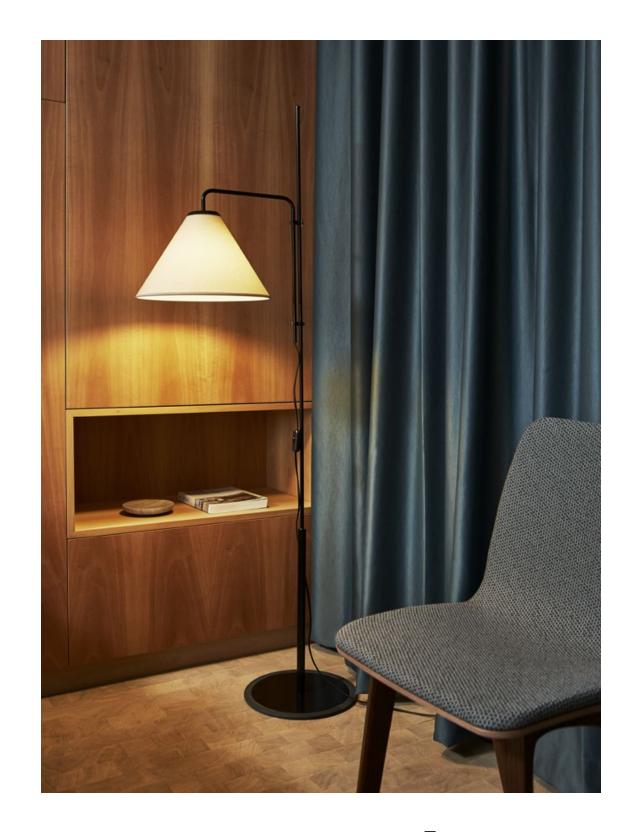

#### 

Black electrical cord

Base and stem in lacquered iron. White or sand polyester shade, made of a PVC-PET laminated film. Base wrapped with black rubber.

■ Black-White■ Black-Sand

Dry locations only

**Download** Assembly instructions

#### Range

Watch the video marsetusa@marset.com www.marset.com

Heir to the first Funiculí, this year we present a new version with a fabric shade, a design that Lluís Porqueras first conceived in 1979 but that is only now seeing the light of day. The essence of both lamps continues to be their simplicity, but the new design is chic and classical, perhaps even more sophisticated than the original.