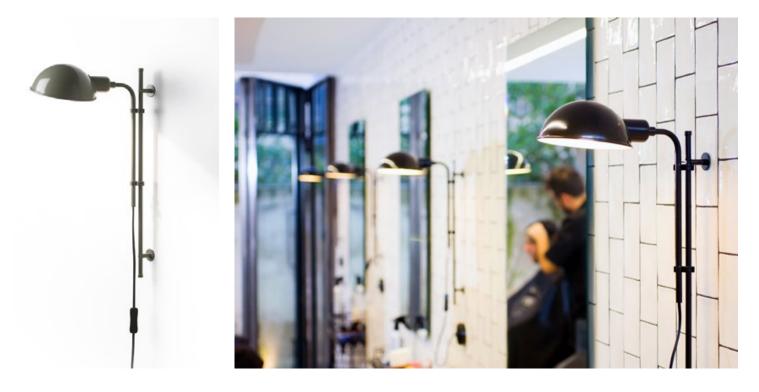

## Funiculí A

Funiculí A C E12 LED TYPE G16.5 5W

120 V - 60 Hz

Black electrical cord

Stem and wall clip in lacquered iron. Shade made of lacquered aluminum. Base wrapped with black rubber

Dry locations only

Watch the video marsetusa@marset.com www.marset.com

Range

Funiculí is the re-edition of a lamp originally designed in 1979. Lluís Porqueras has always sought an absolute simplicity in his designs, doing away with everything superfluous to leave the essence of the useful, simple object.