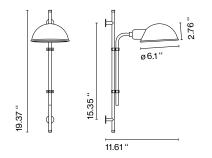

## Funiculí A

Funiculí A C E12 LED TYPE G16.5 5W

120 V - 60 Hz

Black electrical cord

Stem and wall clip in lacquered iron. Shade made of lacquered aluminum. Base wrapped with black rubber

Dry locations only