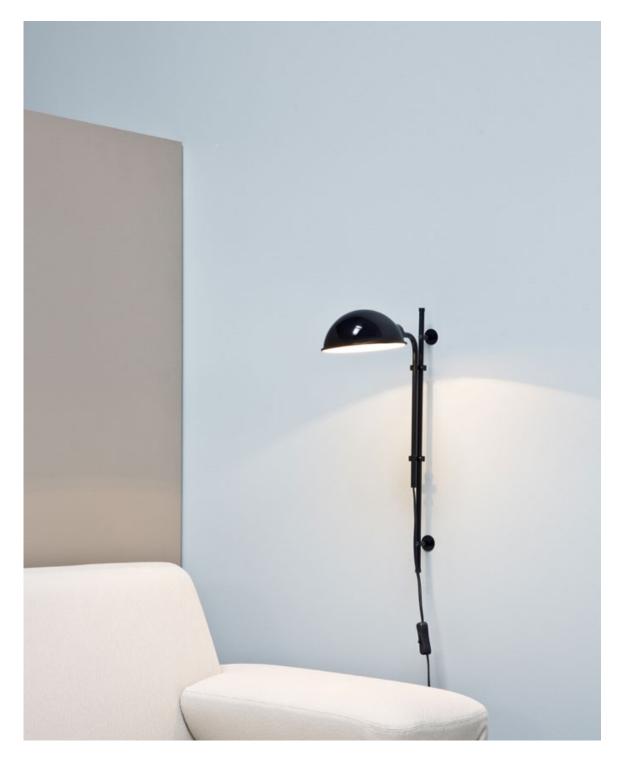

## Funiculí A

Funiculí A C E12 LED TYPE G16.5 5W

120 V - 60 Hz

Black electrical cord

Stem and wall clip in lacquered iron. Shade made of lacquered aluminum. Base wrapped with black rubber

Dry locations only

Watch the video marsetusa@marset.com www.marset.com

Range

Funiculí is the re-edition of a lamp originally designed in 1979. Lluís Porqueras has always sought an absolute simplicity in his designs, doing away with everything superfluous to leave the essence of the useful, simple object.