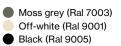

## Funiculí A

Funiculí A C E12 LED TYPE G16.5 5W

120 V - 60 Hz

Black electrical cord

Stem and wall clip in lacquered iron. Shade made of lacquered aluminum. Base wrapped with black rubber

Dry locations only