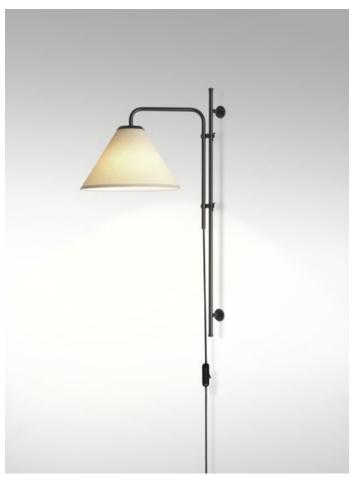

## Funiculí A Fabric E12 LED 5W

Black electrical cord

Stem and wall clip in lacquered iron. White or sand polyester shade, made of a PVC-PET laminated film. Base wrapped with black rubber.

Dry locations only