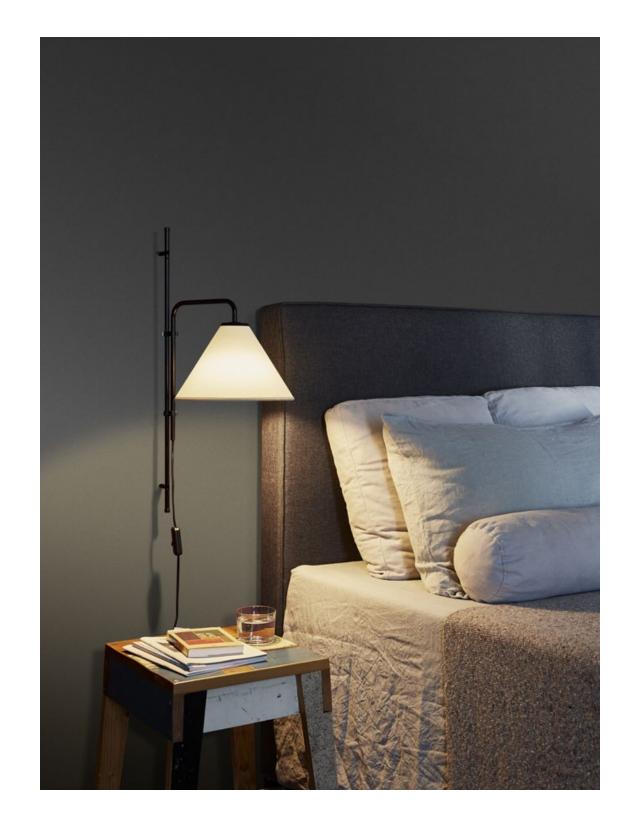

## Funiculí A Fabric E12 LED 5W

Black electrical cord

Stem and wall clip in lacquered iron. White or sand polyester shade, made of a PVC-PET laminated film. Base wrapped with black rubber.

Dry locations only

## Range

Watch the video marsetusa@marset.com www.marset.com

Heir to the first Funiculí, this year we present a new version with a fabric shade, a design that Lluís Porqueras first conceived in 1979 but that is only now seeing the light of day. The essence of both lamps continues to be their simplicity, but the new design is chic and classical, perhaps even more sophisticated than the original.