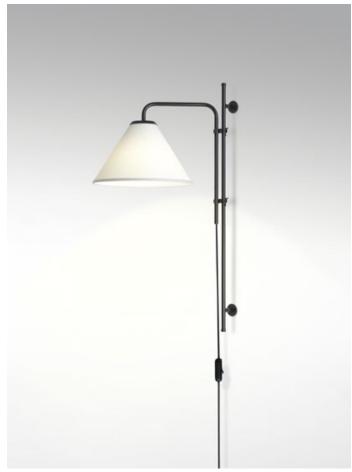

## Funiculí A Fabric E12 LED 5W

Black electrical cord

Stem and wall clip in lacquered iron. White or sand polyester shade, made of a PVC-PET laminated film. Base wrapped with black rubber.

Dry locations only