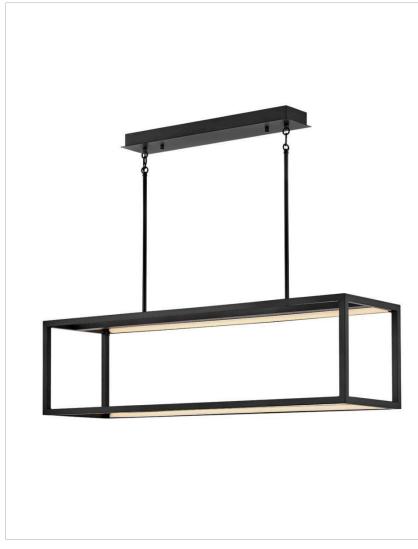

## **ONYX**

## FR31038BLK

## LED LINEAR

Onyx makes a sculptural statement with a minimalist frame and discretely hidden LEDs, each lit from within to create a modern work of art. Bold and striking, Onyx casts strong and dimmable light in any space.

- This fixture includes multiple down stems in various lengths to customize the installation height, including two 6" stems and four 12" stems.
- Suitable for use in dry (indoor) locations as defined by NEC and CEC. Meets United States UL Underwriters Laboratories & CSA Canadian Standards Association Product Safety Standards
- Equipped with a 120/277 universal driver. 0-10 dimming.
- LED components carry a 5-year limited warranty
- Bold silhouette with dramatic details creates a modern statement
- Striking black finish enhances design
- Please refer to Hinkley's Warranty for complete product warranty details; some warranty limitations may apply.