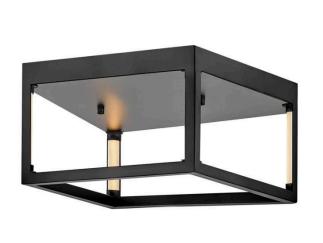

## FR31031BLK

## SMALL LED FLUSH MOUNT

Onyx makes a sculptural statement with a minimalist frame and discretely hidden LEDs, each lit from within to create a modern work of art. Bold and striking, Onyx casts strong and dimmable light in any space.

| DETAILS   |        |
|-----------|--------|
| FINISH:   | Black* |
| MATERIAL: | Steel  |

| DIMENSIONS     |           |
|----------------|-----------|
| WIDTH:         | 14"       |
| HEIGHT:        | 8.5"      |
| WEIGHT:        | 14.3 lbs. |
| TOP TO OUTLET: | 0"        |

| LIGHT SOURCE                 |                                 |
|------------------------------|---------------------------------|
| LIGHT SOURCE:                | Integrated LED                  |
| LED NAME:                    | ES-FS2216C                      |
| WATTAGE:                     | 40w LED *Included               |
| VOLTAGE:                     | 120v                            |
| COLOR TEMP:                  | 3000                            |
| LUMENS:                      | 931                             |
| CRI:                         | 94                              |
| INCANDESCENT<br>EQUIVALENCY: | 1 x 75w                         |
| DIMMABLE:                    | Yes - CL Type Dimmer<br>(SSL7A) |