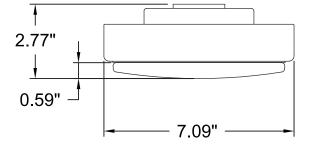

# LK7912\*\* LED Light Kit





Net Weight: 0.74 lbs

# INSTALLATION REQUIREMENTS:

Remove the switch cup cover from fan and install the light kit.

## **ELECTRICAL REQUIREMENTS:**

Requires a grounded electrical supply line of 120 volts AC, 60Hz, 15 amp circuit.

#### LIGHTING BULBS:

One 18-watt LED included.

#### CONTROL:

TR39 hand-held remote control is available in Motor Asm. package.

## LOCATION USE:

Light kit is rated for damp locations.

| Available Finishes |                                  |  |  |  |
|--------------------|----------------------------------|--|--|--|
| BL                 | Black with opal frosted          |  |  |  |
| BN                 | Brushed Nickel with opal frosted |  |  |  |
| DZ                 | Dark Bronze with opal frosted    |  |  |  |
| GR                 | Matte Greige with