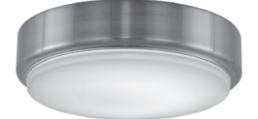

# LK7912\*\* LED Light Kit

Net Weight: 0.74 lbs

## LOCATION USE:

Light kit is rated for damp locations.

| Available Finishes |                                  |  |  |  |
|--------------------|----------------------------------|--|--|--|
| BL                 | Black with opal frosted          |  |  |  |
| BN                 | Brushed Nickel with opal frosted |  |  |  |
| DZ                 | Dark Bronze with opal frosted    |  |  |  |
| GR                 | Matte Greige with opal frosted   |  |  |  |
| GZ                 | Galvanized with opal frosted     |  |  |  |
| MW                 | Matte White with opal frosted    |  |  |  |