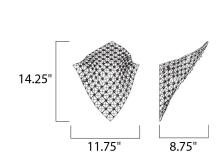

# **MEASUREMENTS**

DIMENSION : 11.75" L 14.25" H x 8.75" Ext

: 4.35" W x 4.35" H MAX OAH

HANGING WEIGHT : 2.2 lb