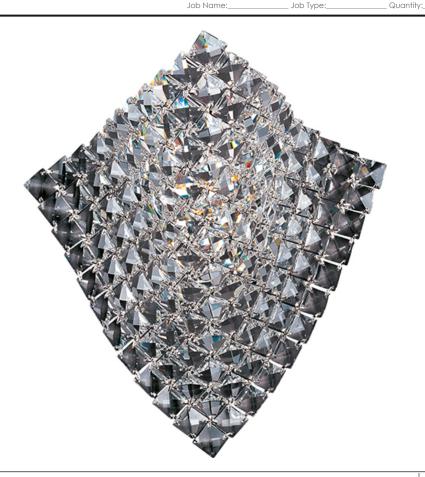

# PRODUCT DESCRIPTION

Sheets of clear beveled Crystal are suspended from frames of Polished Chrome and allowed to drape in natural waves of light. All powered by xenon lamps, the Wave collection sparkles as light reflects from a multitude of angles.

## **GLASS**

Crystal 20

### MATERIAL

Crystal, Steel