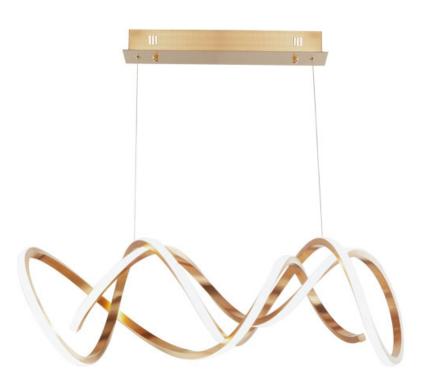

# PRODUCT DESCRIPTION

Organic lines sweep across horizontally and terminate as if a signature was written in 3 dimensions. Finished in a rich Brushed Champagne, this collection is as much a sculpture as it is a functional light source.