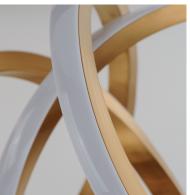

# PRODUCT DESCRIPTION

Organic lines sweep across horizontally and terminate as if a signature was written in 3 dimensions. Finished in a rich Brushed Champagne, this collection is as much a sculpture as it is a functional light source.

#### **FINISHES OPTION**

Black Chrome

Brushed Champagne