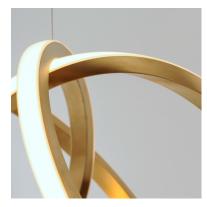

# PRODUCT DESCRIPTION

Organic lines sweep across horizontally and terminate as if a signature was written in 3 dimensions. Finished in a rich Brushed Champagne, this collection is as much a sculpture as it is a functional light source.

#### **FINISHES OPTION**

Black Chrome

Brushed Champagne