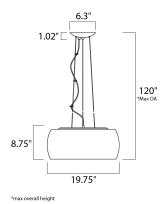

### **MEASUREMENTS**

DIMENSION : 19.75" W x 8.75" H

MAX OAH : 120" OAH

CANOPY : 6.3" W x 1.02" H x 6.3" L

HANGING WEIGHT : 16.76 lb