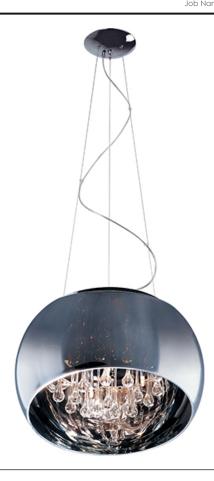

# PRODUCT DESCRIPTION

Bring a touch of contemporary style to any design space with the Sense Collection. The external mirrored glass enveloping a sphere of xenon emanates the heart and soul of the space it inhabits. With an added touch of elegance, the clean simple orb frame falls graciously from the ceiling on a gently swirling lifeline.

### **MEASUREMENTS**

DIMENSION : 19.75" W x 8.75" H

MAX OAH : 120" OAH

CANOPY : 6.3" W x 1.02" H x 6.3" L

HANGING WEIGHT : 16.76 lb