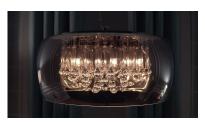

# PRODUCT DESCRIPTION

Bring a touch of contemporary style to any design space with the Sense Collection. The external mirrored glass enveloping a sphere of xenon emanates the heart and soul of the space it inhabits. With an added touch of elegance, the clean simple orb frame falls graciously from the ceiling on a gently swirling lifeline.

## GLASS

Mirror Chrome 81