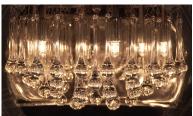

# PRODUCT DESCRIPTION

Bring a touch of contemporary style to any design space with the Sense Collection. The external mirrored glass enveloping a sphere of xenon emanates the heart and soul of the space it inhabits. With an added touch of elegance, the clean simple orb frame falls graciously from the ceiling on a gently swirling lifeline.

## **LAMPING**

INPUT VOLTAGE : 120V

LUMENS : 3,000 Rated

BULB : 6 x 40W Xenon G9 , 240W Total

BULB INCLUDED : (Included)
DIMMABLE : Yes
COLOR\_TEMP : 2900K