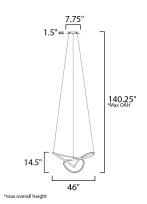

# **MEASUREMENTS**

**DIMENSION** : 46" L x 27.25" W x 20.25" H

MAX OAH : 140.25" OAH

CANOPY : 7.75" W x 1.5" H x 14.25" L

HANGING WEIGHT : 11.66 lb