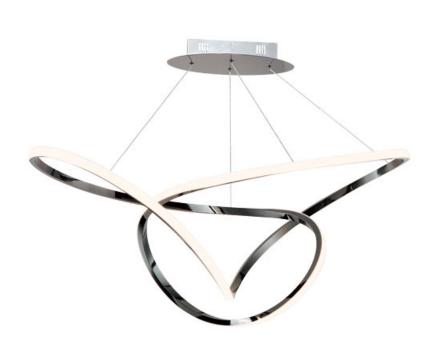

## **PRODUCT DESCRIPTION**

Sweeping lines curve and curl in a continuous motion, finished in a rich Brushed Champagne or Black Chrome. Not just a lighting fixture but a sculptural work of art. Gentle illumination moves in all directions for a dramatic lighting effect.