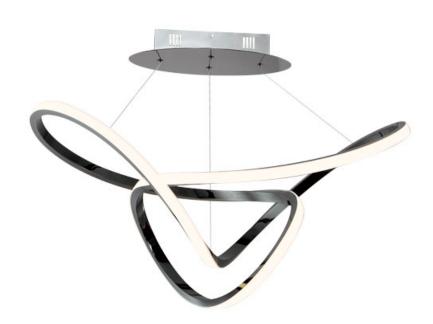

## PRODUCT DESCRIPTION

Sweeping lines curve and curl in a continuous motion, finished in a rich Brushed Champagne or Black Chrome. Not just a lighting fixture but a sculptural work of art. Gentle illumination moves in all directions for a dramatic lighting effect.

## MATERIAL

Stainless Steel