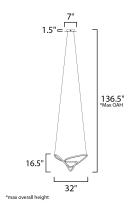

# **MEASUREMENTS**

DIMENSION : 32" L x 32" W x 16.5" H

MAX OAH : 136.5" OAH

CANOPY : 7.75" W x 1.5" H x 14.25" L

HANGING WEIGHT : 8.47 lb