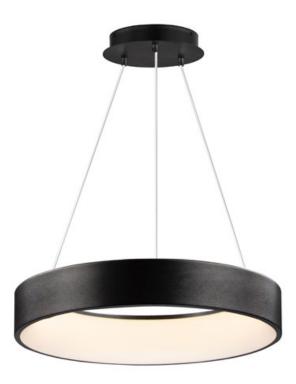

### PRODUCT DESCRIPTION

Rings finished in Brushed Black are fitted with a specially formed acrylic diffuser that evenly diffuses advanced LED light engines. The lighting is connected by WiZ with functions that include changing colors and brightness and programming various routines via the WiZ app or compatible smart home devices. To unlock all these incredible features, download the WiZ app or pair with smart home devices such as Amazon Echo or Google Assistant.