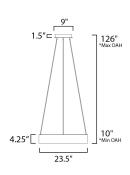

\*max overall height

# **MEASUREMENTS**

DIMENSION : 23.5" W x 4.25" H x 23.5" Ext

MAX OAH : 126" OAH CANOPY : 9" W x 1.5" H HANGING WEIGHT : 9.3 lb

LAMPING

INPUT VOLTAGE : 120-277V

**LUMENS** : 3,500 Rated (2,800 Del.)

: 1 x 50W LED PCB Integrated , 50W Total BULB