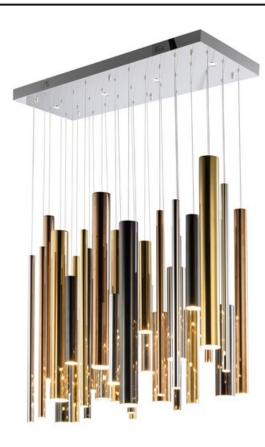

### PRODUCT DESCRIPTION

Elongated metal tubes in a variety of finishes from Rose Gold to Polished Chrome suspend from pans to create impressive sculptural statements. Each tube encase a replaceable integrated LED module while many of the ceiling pans house additional LED spots to highlight the beautiful high gloss finishes as well as additional down light.