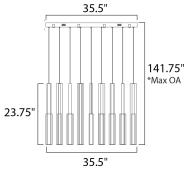

\*max overall height

### **MEASUREMENTS**

DIMENSION : 35.5" L x 11.75" W x 23.75" H

MAX OAH : 141.75" OAH

CANOPY : 12" W x 1.75" H x 35.5" L

HANGING WEIGHT : 50.16 lb