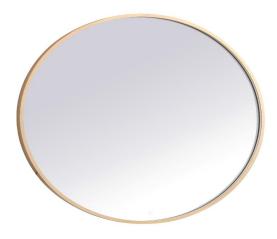

## **Pier COLLECTION**

Pier dia 45in Hardwired LED mirror and color changing temperature 3000K/4200K/6400K

Item No: MRE6045BK (Black)

Item No: MRE6045BR

(Brass)

**Available Finishes** 

## **Dimensions**

| length         | 45    |  |
|----------------|-------|--|
| width          | 1.7   |  |
| height         | 45    |  |
| product weight | 35.64 |  |

**Specifications** 

| Specifications                 |                   |
|--------------------------------|-------------------|
| Finish                         | 2 Finishes        |
| mount type                     | wall mounted      |
| shape                          | round             |
| orientation                    | horizontal        |
| framed                         | yes               |
| frame material details         | aluminum          |
| power source                   | hardwired         |
| lighted                        | yes               |
| bulb type                      | led               |
| magnifying                     | no                |
| lumens                         | 545               |
| color temperature              | 3000K/4200K/6400K |
| dimmable                       | yes               |
| defogger                       | no                |
| storage included               | no                |
| installation hardware included | no                |
| Warranty                       | 1 Year Limited    |
| Shipment Type                  | Small Parcel      |
|                                |                   |