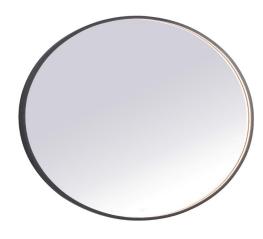

## **Pier COLLECTION**

Pier dia 45in Hardwired LED mirror and color changing temperature 3000K/4200K/6400K

Item No: MRE6045BK (Black)

Item No: MRE6045BR

(Brass)

**Available Finishes** 

## **Dimensions**

| length         | 45    |  |
|----------------|-------|--|
| width          | 1.7   |  |
| height         | 45    |  |
| product weight | 35.64 |  |

**Specifications** 

| Specifications                 |                   |
|--------------------------------|-------------------|
| Finish                         | 2 Finishes        |
| mount type                     | wall mounted      |
| shape                          | round             |
| orientation                    | horizontal        |
| framed                         | yes               |
| frame material details         | aluminum          |
| power source                   | hardwired         |
| lighted                        | yes               |
| bulb type                      | led               |
| magnifying                     | no                |
| lumens                         | 545               |
| color temperature              | 3000K/4200K/6400K |
| dimmable                       | yes               |
| defogger                       | no                |
| storage included               | no                |
| installation hardware included | no                |
| Warranty                       | 1 Year Limited    |
| Shipment Type                  | Small Parcel      |
|                                |                   |