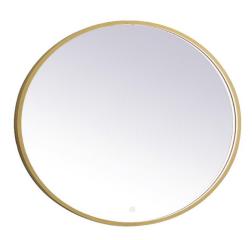

## **Pier COLLECTION**

Pier dia 36in Hardwired LED mirror and color changing temperature 3000K/4200K/6400K

Item No: MRE6036BK (Black)

Item No: MRE6036BR (Brass)

**Available Finishes** 

## **Dimensions**

| length         | 36  |  |
|----------------|-----|--|
| width          | 1.7 |  |
| height         | 36  |  |
| product weight | 22  |  |

**Specifications** 

| Specifications                |                   |
|-------------------------------|-------------------|
| Finish                        | 2 Finishes        |
| mount type                    | wall mounted      |
| shape                         | round             |
| orientation                   | horizontal        |
| framed                        | yes               |
| frame material details        | aluminum          |
| power source                  | hardwired         |
| lighted                       | yes               |
| oulb type                     | led               |
| magnifying                    | no                |
| lumens                        | 326               |
| color temperature             | 3000K/4200K/6400K |
| dimmable                      | yes               |
| defogger                      | no                |
| storage included              | no                |
| nstallation hardware included | no                |
| Warranty                      | 1 Year Limited    |
| Shipment Type                 | Small Parcel      |