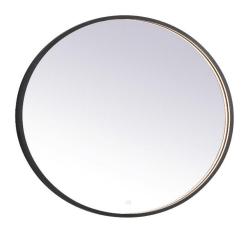

## **Pier COLLECTION**

Pier dia 36in Hardwired LED mirror and color changing temperature 3000K/4200K/6400K

Item No: MRE6036BK (Black)

Item No: MRE6036BR (Brass)

**Available Finishes** 

## **Dimensions**

| length         | 36  |  |
|----------------|-----|--|
| width          | 1.7 |  |
| height         | 36  |  |
| product weight | 22  |  |

**Specifications** 

| Specifications                |                   |
|-------------------------------|-------------------|
| Finish                        | 2 Finishes        |
| mount type                    | wall mounted      |
| shape                         | round             |
| orientation                   | horizontal        |
| framed                        | yes               |
| frame material details        | aluminum          |
| power source                  | hardwired         |
| lighted                       | yes               |
| oulb type                     | led               |
| magnifying                    | no                |
| lumens                        | 326               |
| color temperature             | 3000K/4200K/6400K |
| dimmable                      | yes               |
| defogger                      | no                |
| storage included              | no                |
| nstallation hardware included | no                |
| Warranty                      | 1 Year Limited    |
| Shipment Type                 | Small Parcel      |