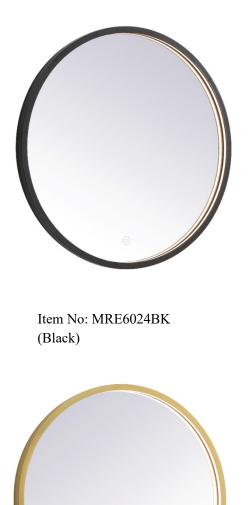

## **Pier COLLECTION**

Pier dia 24in Hardwired LED mirror and color changing temperature 3000K/4200K/6400K

| 24  |     |
|-----|-----|
| 1.7 |     |
| 24  |     |
| 12  |     |
|     | 1.7 |

## Specifications

| specifications                 |                   |
|--------------------------------|-------------------|
| Finish                         | 2 Finishes        |
| mount type                     | wall mounted      |
| shape                          | round             |
| orientation                    | horizontal        |
| framed                         | yes               |
| frame material details         | aluminum          |
| power source                   | hardwired         |
| lighted                        | yes               |
| bulb type                      | led               |
| magnifying                     | no                |
| lumens                         | 248               |
| color temperature              | 3000K/4200K/6400K |
| dimmable                       | yes               |
| defogger                       | no                |
| storage included               | no                |
| installation hardware included | no                |
| Warranty                       | 1 Year Limited    |
| Shipment Type                  | Small Parcel      |

Item No: MRE6024BR (Brass)

**Available Finishes**