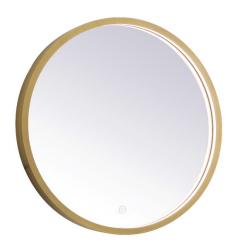

## **Pier COLLECTION**

Pier dia 21in Hardwired LED mirror and color changing temperature 3000K/4200K/6400K

Item No: MRE6021BK (Black)

Item No: MRE6021BR (Brass)

**Available Finishes**