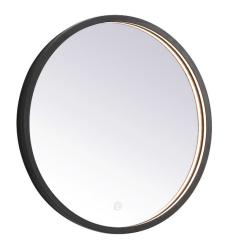

## **Pier COLLECTION**

Pier dia 21in Hardwired LED mirror and color changing temperature 3000K/4200K/6400K

Item No: MRE6021BK (Black)

Item No: MRE6021BR (Brass)

**Available Finishes**