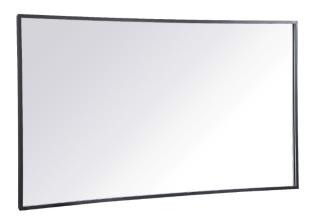

## **Pier COLLECTION**

Pier 36in x 72in Hardwired LED mirror and color changing temperature 3000K/4200K/6400K

Item No: MRE63672BK (Black)