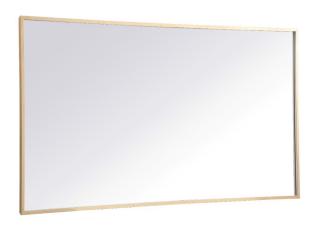

## PRODUCT SPECIFICATION SHEET

## **Pier COLLECTION**

Pier 36in x 72in Hardwired LED mirror and color changing temperature 3000K/4200K/6400K



Item No: MRE63672BK (Black)



## **Dimensions**

| length         | 72    |  |
|----------------|-------|--|
| width          | 1.7   |  |
| height         | 36    |  |
| product weight | 56.32 |  |

## **Specifications**

| I                              |                         |
|--------------------------------|-------------------------|
| Finish                         | 2 Finishes              |
| mount type                     | wall mounted            |
| shape                          | rectangle               |
| orientation                    | horizontal and vertical |
| framed                         | yes                     |
| frame material details         | aluminum                |
| power source                   | hardwired               |
| lighted                        | yes