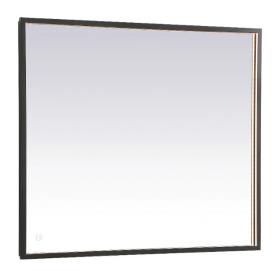

## **Pier COLLECTION**

Pier 30in x 36in Hardwired LED mirror and color changing temperature 3000K/4200K/6400K

Item No: MRE63036BK (Black)

Item No: MRE63036BR (Brass)

**Available Finishes**