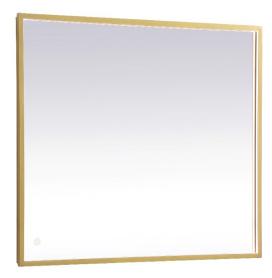

## **Pier COLLECTION**

Pier 30in x 36in Hardwired LED mirror and color changing temperature 3000K/4200K/6400K

Item No: MRE63036BK (Black)

Item No: MRE63036BR (Brass)

**Available Finishes**