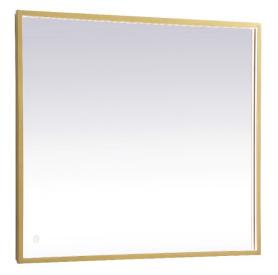

## **Pier COLLECTION**

Pier 27in x 36in Hardwired LED mirror and color changing temperature 3000K/4200K/6400K

Item No: MRE62736BK (Black)

Item No: MRE62736BR (Brass)

| Dimensions     |     |  |
|----------------|-----|--|
| length         | 36  |  |
| width          | 1.7 |  |
| height         | 27  |  |
| product weight | 23  |  |
|                |     |  |

## Specifications

| specifications                 |                         |
|--------------------------------|-------------------------|
| Finish                         | 2 Finishes              |
| mount type                     | wall mounted            |
| shape                          | rectangle               |
| orientation                    | horizontal and vertical |
| framed                         | yes                     |
| frame material details         | aluminum                |
| power source                   | hardwired               |
| lighted                        | yes                     |
| bulb type                      | led                     |
| magnifying                     | no                      |
| lumens                         | 297                     |
| color temperature              | 3000K/4200K/6400K       |
| dimmable                       | yes                     |
| defogger                       | no                      |
| storage included               | no                      |
| installation hardware included | no                      |
| Warranty                       | 1 Year Limited          |
| Shipment Type                  | Small Parcel            |
|                                |                         |

**Available Finishes**