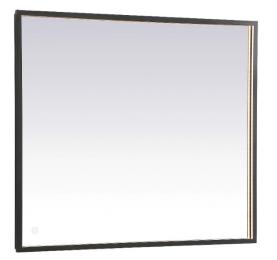

## **Pier COLLECTION**

Pier 27in x 36in Hardwired LED mirror and color changing temperature 3000K/4200K/6400K

Item No: MRE62736BK (Black)

Item No: MRE62736BR (Brass)

| Dimensions     |     |  |
|----------------|-----|--|
| length         | 36  |  |
| width          | 1.7 |  |
| height         | 27  |  |
| product weight | 23  |  |
|                |     |  |

## Specifications

| specifications                 |                         |
|--------------------------------|-------------------------|
| Finish                         | 2 Finishes              |
| mount type                     | wall mounted            |
| shape                          | rectangle               |
| orientation                    | horizontal and vertical |
| framed                         | yes                     |
| frame material details         | aluminum                |
| power source                   | hardwired               |
| lighted                        | yes                     |
| bulb type                      | led                     |
| magnifying                     | no                      |
| lumens                         | 297                     |
| color temperature              | 3000K/4200K/6400K       |
| dimmable                       | yes                     |
| defogger                       | no                      |
| storage included               | no                      |
| installation hardware included | no                      |
| Warranty                       | 1 Year Limited          |
| Shipment Type                  | Small Parcel            |
|                                |                         |

**Available Finishes**