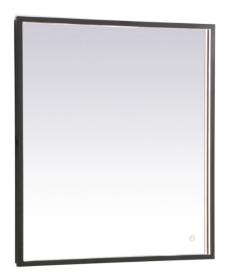

## **Pier COLLECTION**

Pier 27in x 30in Hardwired LED mirror and color changing temperature 3000K/4200K/6400K

Item No: MRE62730BK (Black)

Item No: MRE62730BR (Brass)

**Available Finishes** 