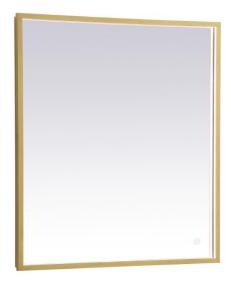

## **Pier COLLECTION**

Pier 27in x 30in Hardwired LED mirror and color changing temperature 3000K/4200K/6400K

Item No: MRE62730BK (Black)

Item No: MRE62730BR (Brass)

**Available Finishes** 