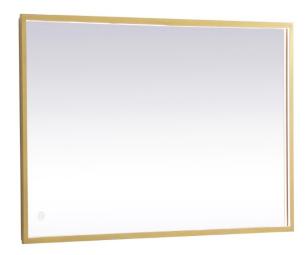

## **Pier COLLECTION**

Pier 24in x 40in Hardwired LED mirror and color changing temperature 3000K/4200K/6400K

Item No: MRE62440BK (Black)

Item No: MRE62440BR (Brass)

## **Specifications**

| Specifications                 |                         |
|--------------------------------|-------------------------|
| Finish                         | 2 Finishes              |
| mount type                     | wall mounted            |
| shape                          | rectangle               |
| orientation                    | horizontal and vertical |
| framed                         | yes                     |
| frame material details         | aluminum                |
| power source                   | hardwired               |
| lighted                        | yes                     |
| bulb type                      | led                     |
| magnifying                     | no                      |
| lumens                         | 324                     |
| color temperature              | 3000K/4200K/6400K       |
| dimmable                       | yes                     |
| defogger                       | no                      |
| storage included               | no                      |
| installation hardware included | no                      |
| Warranty                       | 1 Year Limited          |
| Shipment Type                  | Small Parcel            |
| ·                              |                         |