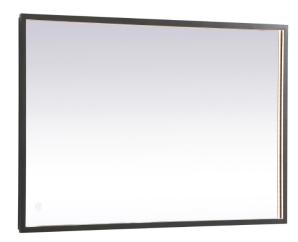

## **Pier COLLECTION**

Pier 24in x 40in Hardwired LED mirror and color changing temperature 3000K/4200K/6400K

Item No: MRE62440BK (Black)

Item No: MRE62440BR (Brass)

## **Specifications**

| Specifications                 |                         |
|--------------------------------|-------------------------|
| Finish                         | 2 Finishes              |
| mount type                     | wall mounted            |
| shape                          | rectangle               |
| orientation                    | horizontal and vertical |
| framed                         | yes                     |
| frame material details         | aluminum                |
| power source                   | hardwired               |
| lighted                        | yes                     |
| bulb type                      | led                     |
| magnifying                     | no                      |
| lumens                         | 324                     |
| color temperature              | 3000K/4200K/6400K       |
| dimmable                       | yes                     |
| defogger                       | no                      |
| storage included               | no                      |
| installation hardware included | no                      |
| Warranty                       | 1 Year Limited          |
| Shipment Type                  | Small Parcel            |
| ·                              |                         |