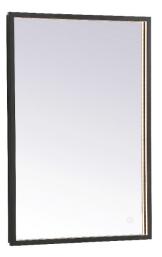

## **Pier COLLECTION**

Pier 20in x 30in Hardwired LED mirror and color changing temperature 3000K/4200K/6400K

Item No: MRE62030BK (Black)

Item No: MRE62030BR (Brass)

| 30  |
|-----|
| 1.7 |
| 20  |
| 16  |
|     |

## Specifications

| specifications                 |                         |
|--------------------------------|-------------------------|
| Finish                         | 2 Finishes              |
| mount type                     | wall mounted            |
| shape                          | rectangle               |
| orientation                    | horizontal and vertical |
| framed                         | yes                     |
| frame material details         | aluminum                |
| power source                   | hardwired               |
| lighted                        | yes                     |
| bulb type                      | led                     |
| magnifying                     | no                      |
| lumens                         | 254                     |
| color temperature              | 3000K/4200K/6400K       |
| dimmable                       | yes                     |
| defogger                       | no                      |
| storage included               | no                      |
| installation hardware included | no                      |
| Warranty                       | 1 Year Limited          |
| Shipment Type                  | Small Parcel            |
|                                |                         |

**Available Finishes**