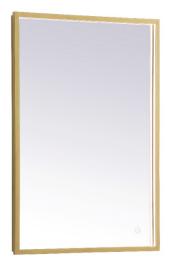

## **Pier COLLECTION**

Pier 20in x 30in Hardwired LED mirror and color changing temperature 3000K/4200K/6400K

Item No: MRE62030BK (Black)

Item No: MRE62030BR (Brass)

| 30  |
|-----|
| 1.7 |
| 20  |
| 16  |
|     |

## Specifications

| specifications                 |                         |
|--------------------------------|-------------------------|
| Finish                         | 2 Finishes              |
| mount type                     | wall mounted            |
| shape                          | rectangle               |
| orientation                    | horizontal and vertical |
| framed                         | yes                     |
| frame material details         | aluminum                |
| power source                   | hardwired               |
| lighted                        | yes                     |
| bulb type                      | led                     |
| magnifying                     | no                      |
| lumens                         | 254                     |
| color temperature              | 3000K/4200K/6400K       |
| dimmable                       | yes                     |
| defogger                       | no                      |
| storage included               | no                      |
| installation hardware included | no                      |
| Warranty                       | 1 Year Limited          |
| Shipment Type                  | Small Parcel            |
|                                |                         |

**Available Finishes**