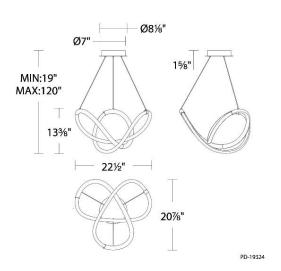

## Pendant 3000K

| rixture Type.   |  |
|-----------------|--|
| Catalog Number: |  |
| Project:        |  |
| Location:       |  |

| Model & Size | Color Temp | Finish                    | LED Watts | LED Lumens | Delivered Lumens |
|--------------|------------|---------------------------|-----------|------------|------------------|
| PD-19324 24" | 3000K      | AB Aged Brass<br>BK Black | 29W       | 5075       | 2462             |

#### **FINISHES:**

Black

Aged Brass

LINE DRAWING: