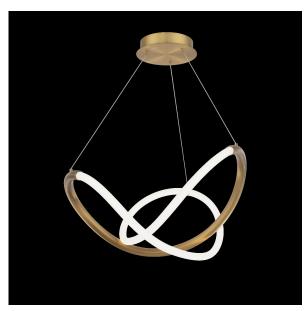

#### **DESCRIPTION**

Twisting in and around like a graceful knot, a play of light and shadow in an eternal flowing motion.

#### **FEATURES**

- Light source with etched acrylic tube exterior and silicone interior
- Low profile, adjustable powered aircraft cables for an ultra-clean look
- Spin-on round canopy with minimal hardware
- Driver concealed within the canopy
- 5 year warranty

## Pendant 3000K

| rixture Type.   |  |
|-----------------|--|
| Catalog Number: |  |
| Project:        |  |
| Location:       |  |

| Model & Size | Color Temp | Finish                    | LED Watts | LED Lumens | Delivered Lumens |
|--------------|------------|---------------------------|-----------|------------|------------------|
| PD-19324 24" | 3000K      | AB Aged Brass<br>BK Black | 29W       | 5075       | 2462             |