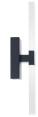

## Wall Sconce 3000K

| Fixture Type:   |  |
|-----------------|--|
| Catalog Number: |  |
| Project:        |  |
| Location:       |  |

| Model & Size | Color Temp & CRI | Finish          | Watt | LED Lumens | <b>Delivered Lumens</b> |
|--------------|------------------|-----------------|------|------------|-------------------------|
| WS-83212 12" | <b>3000K</b> 90  | <b>BK</b> Black | 15W  | 1103       | 680                     |

Example: WS-83212-BK

For custom requests please contact customs@waclighting.com