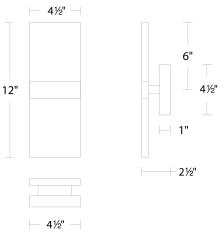

ED Lumens | <b>Delivered Lumens</b> |
|--------------|------------------|-----------------|------|------------|-------------------------|
| WS-83212 12" | <b>3000K</b> 90  | <b>BK</b> Black | 15W  | 1103       | 680                     |

Example: WS-83212-BK

For custom requests please contact customs@waclighting.com

#### FEATURES

- Up and downlight illumination
- Driver concealed within the canopy
- 5 Year warranty

#### **SPECIFICATIONS**

Color Temp: 3000K

Input: 120/277 VAC,50/60Hz

**CRI**: 90

**Dimming:** ELV: 100-10% ,TRIAC: 100-10%

Rated Life: 54000 Hours

Mounting: Can be mounted on wall in all orientations

Standards: ETL, cETL,Title 24 JA8-2019 Compliant

Damp Location Listed

Construction: Aluminum body, etched acrylic diffuser



#### **FINISHES:**



### LINE DRAWING:



1