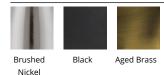

# Mini Pendant 3000K

| Fixture Type:   |  |
|-----------------|--|
| Catalog Number: |  |
| Project:        |  |
| Location:       |  |

| Model & Size | Color Temp | Finish                                         | LED Watts | LED Lumens | Delivered Lumens |
|--------------|------------|------------------------------------------------|-----------|------------|------------------|
| PD-29308 8"  | 3000K      | AB Aged Brass<br>BK Black<br>BN Brushed Nickel | 11W       | 550        | 440              |

#### **FINISHES:**