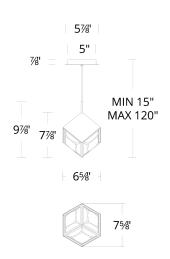

0K      | AB Aged Brass<br>BK Black<br>BN Brushed Nickel | 11W       | 550        | 440              |

Example: PD-29308-BN

For custom requests please contact customs@waclighting.com

### **DESCRIPTION**

Faceted like a hand-cut jewel, adding a dash of chic to a room's ensemble.

## **FEATURES**

- K9 crystal
- Low profile, adjustable powered aircraft cables for an ultra-clean look
- Spin-on round canopy with minimal hardware
- · May be mounted on a sloped ceiling
- Driver concealed within the canopy
- 5 year warranty

#### **SPECIFICATIONS**

Color Temp: 3000K

Input: 120/277 VAC,50/60Hz

**CRI**: 90

Dimming: ELV: 100-10%
Rated Life: 50000 Hours
Standards: ETL, cETL

Damp Location Listed

**Construction:** Steel frame with K9 crystal diffuser



#### **FINISHES:**



## LINE DRAWING:



PD-29308