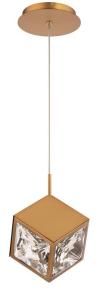

# **Ice Cube**

# Mini Pendant 3000K

| Fixture Type:   |  |
|-----------------|--|
| Catalog Number: |  |
| Project:        |  |
| Location:       |  |

| Model & Size | Color Temp | Finish                                         | LED Watts | LED Lumens | Delivered Lumens |
|--------------|------------|------------------------------------------------|-----------|------------|------------------|
| PD-29308 8"  | 3000K      | AB Aged Brass<br>BK Black<br>BN Brushed Nickel | 11W       | 550        | 440              |

### **DESCRIPTION**

Faceted like a hand-cut jewel, adding a dash of chic to a room's ensemble.

## **FEATURES**

- K9 crystal
- Low profile, adjustable powered aircraft cables for an ultra-clean look
- Spin-on round canopy with minimal hardware
- · May be mounted on a sloped ceiling
- Driver concealed within the canopy
- 5 year warranty