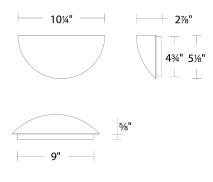

5 Year warranty

#### SPECIFICATIONS

| Color Temp:   | 2700K,3000K,3500K                          |
|---------------|--------------------------------------------|
| Input:        | 120 VAC,50/60Hz                            |
| CRI:          | 90                                         |
| Dimming:      | ELV: 100-10% ,TRIAC: 100-10%               |
| Rated Life:   | 50000 Hours                                |
| Mounting:     | Can be mounted on wall in all orientations |
| Standards:    | ETL, cETL                                  |
|               | Damp Location Listed                       |
| Construction: | Aluminum body, frosted glass diffuser      |



#### **REPLACEMENT PARTS**

HDW-LG22-WA - Hardware Pack

## FINISHES: Black White Aged Brass Brushed Nickel

#### LINE DRAWING:



WS-59210

\* \* \*