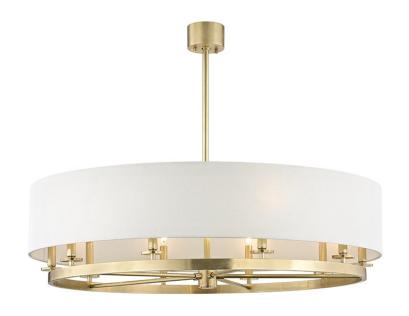

# **DURHAM**

## 6542-AGB

Durham sets a wheel alight, softened by a wide drum shade of off-white linen. Set in a streamlined style that doesn't evoke any specific age, Durham works especially well in transitional and neutral spaces.

PLEASE NOTE that the body and shade of 6539 is oval; 6530 and 6542 are circular.