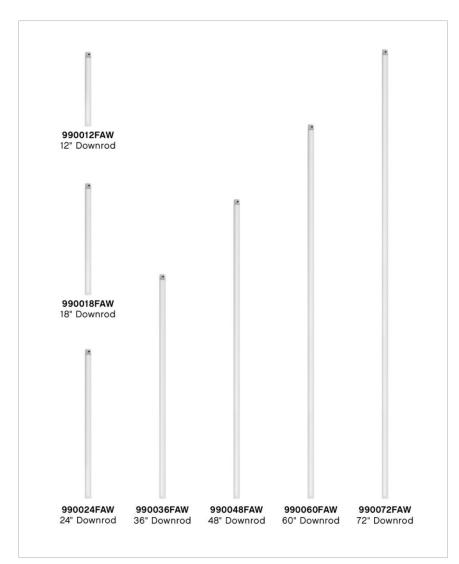

## 72" DOWNROD

## 990072FAW

72" DOWNROD

| DETAILS   |                 |
|-----------|-----------------|
| FINISH:   | Appliance White |
| MATERIAL: | Steel           |

| DIMENSIONS     |     |
|----------------|-----|
| WIDTH:         | 1"  |
| HEIGHT:        | 72" |
| TOP TO OUTLET: | 0"  |