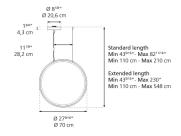

ture) | 3000K                            |
| CRI (Color Rendering Index)        | >90                              |
| Life expectancy                    | 50000Hrs                         |
| Control type                       | Dimmable 2-Wire / Dimmable 0-10V |
| Input Voltage                      | 120-277V                         |
| Driver                             | EFORE - 1 x RCL050-1050A         |

### Colors & Finishes —

Transparent (Diffuser)
Polished Aluminum (Canopy & Rim)

### Materials =

- Rounded rim in ultra-light aluminum
- Diffuser in clear PMMA

## Features & Accessories =

- Rim hosts a LED strip injecting light into a clear surface
- Diffuser is transparent when off, filled with light when on
- The dimming range of the driver can dim down to 1%

## Dimensions =



## Packaging =

2 Boxes

1 x 45-3/8" x 36-11/16" x 3-5/8" / 16.8 lbs - 115 cm x 93 cm x 9 cm / 7.62 kg

# Light distribution —

Direct

Luminaire weight —

16.76 lbs / 7.6 kg

Warranty