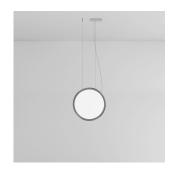

# Collection

Design

| ED | c (Մը) us | (P20) |
|----|-----------|-------|

| Specifications                     |                                  |
|------------------------------------|----------------------------------|
| Delivered lumens                   | 2857.48lm                        |
| Light output ratio                 | 71.44lm/W                        |
| Power consumption                  | 41W                              |
| Led type                           | 35W Array*                       |
| CCT (Correlated Color Temperature) | 3000K                            |
| CRI (Color Rendering Index)        | >90                              |
| Life expectancy                    | 50000Hrs                         |
| Control type                       | Dimmable 2-Wire / Dimmable 0-10V |
| Input Voltage                      | 120-277V                         |
| Driver                             | EFORE - 1 x RCL050-1050A         |

## Features & Accessories =

- Rim hosts a LED strip injecting light into a clear surface
- Diffuser is transparent when off, filled with light when on
- The dimming range of the driver can dim down to 1%