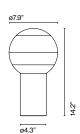

# Dipping Light Jordi Canudas

marset Dipping Light Jordi Canudas



## **Dipping Light M**

ø5.9'

## **Dipping Light S**

### **Dipping Light**

## Dipping Light M

Structure Brushed Brass

Graphite



▲ WARNING. California Proposition 65 Warning for California Consumers. This product can expose you to chemicals including wood dust and lead which are known to the State of California to cause

cancer or birth defects or other reproductive harm. For more information go to

www.P65Warnings.ca.gov





## **Dipping Light S**

(included)

LED SMD 11W 700mA 2700K

LED SMD 11W 700mA 2700K

Delivered lumens 312lm

Source lumens - 546lm (included)

## **Dipping Light**

LED 4W 700mA 2700K Delivered lumens 123lm (included)

Black electrical cord

## Shade

O White Blue

Green

Ambar Pink

Black

dimmer\*

\* 3 positions dimmer Dipping Light M and S version

Brilliant white blown glass globe with layered

paint. Cylindrical metal body. In-line switch.

Dry locations only



**Download** Assembly instructions

2D **Download** 

Range





**Download** Photometric data







Each lamp illuminates with different shades of light depending on the paint colour, creating a wide range of ambient lights that can match any décor. Through paint, Jordi Canudas turns his design into much more than form