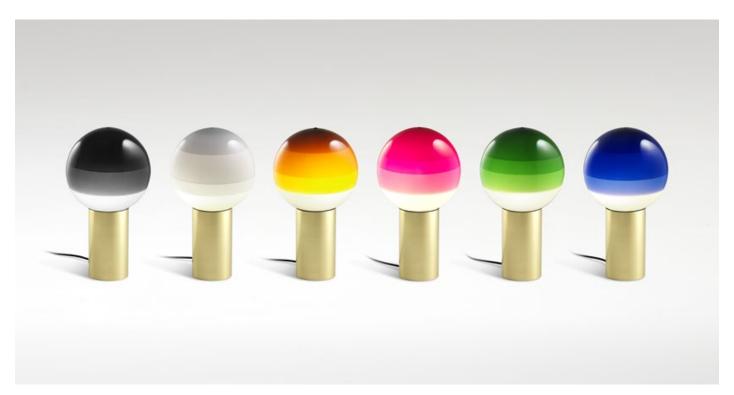

## Shade

O White Blue

Green

Ambar Pink

Black

dimmer\*

\* 3 positions dimmer Dipping Light M and S version

Brilliant white blown glass globe with layered

paint. Cylindrical metal body. In-line switch.

Dry locations only

**Download** Assembly instructions

2D **Download** 

Range

**Download** Photometric data

Each lamp illuminates with different shades of light depending on the paint colour, creating a wide range of ambient lights that can match any décor. Through paint, Jordi Canudas turns his design into much more than form and function; the Dipping Light has a soul, and its light conveys poetry.