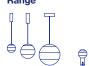

paint. Cylindrical metal body. In-line switch.

Dry locations only

**Download** Assembly instructions

2D **Download** 

Range

**Download** Photometric data

Each lamp illuminates with different shades of light depending on the paint colour, creating a wide range of ambient lights that can match any décor. Through paint, Jordi Canudas turns his design into much more than form and function; the Dipping Light has a soul, and its light conveys poetry.