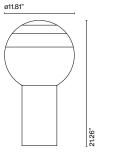

# Dipping Light Jordi Canudas

marset Dipping Light Jordi Canudas



## **Dipping Light M**

ø5.9'

## **Dipping Light S**

### **Dipping Light**

## Dipping Light M

Structure Brushed Brass

Graphite



▲ WARNING. California Proposition 65 Warning for California Consumers. This product can expose you to chemicals including wood dust and lead which are known to the State of California to cause

cancer or birth defects or other reproductive harm. For more information go to

www.P65Warnings.ca.gov





## **Dipping Light S**

(included)

LED SMD 11W 700mA 2700K

LED SMD 11W 700mA 2700K

Delivered lumens 312lm

Source lumens - 546lm (included)

## **Dipping Light**

LED 4W 700mA 2700K Delivered lumens 123lm (included)

Black electrical cord

## Shade

O White Blue

Green

Ambar Pink

Black

dimmer\*

\* 3 positions dimmer Dipping Light M and S version

Brilliant white blown glass globe with layered

paint. Cylindrical metal body. In-line switch.

Dry locations only



**Download** Assembly