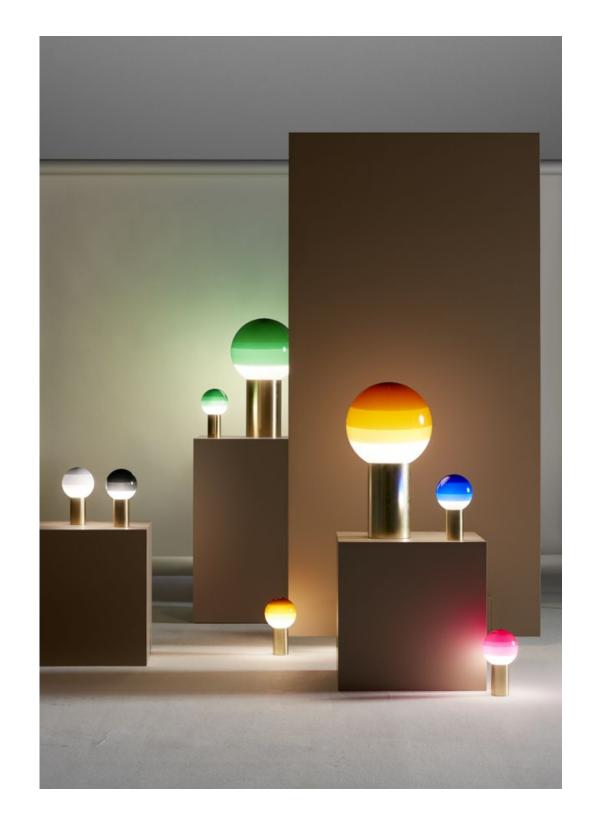

# Dipping Light Jordi Canudas

marset Dipping Light Jordi Canudas

## Shade

O White Blue

Green

Ambar Pink

Black

dimmer\*

\* 3 positions dimmer Dipping Light M and S version

Brilliant white blown glass globe with layered

paint. Cylindrical metal body. In-line switch.

Dry locations only

**Download** Assembly instructions

2D **Download** 

Range

**Download** Photometric data

Each lamp illuminates with different shades of light depending on the paint colour, creating a wide range of ambient lights that can match any décor. Through paint, Jordi Canudas turns his design into much more than form and function; the Dipping Light has a soul, and its light conveys poetry.