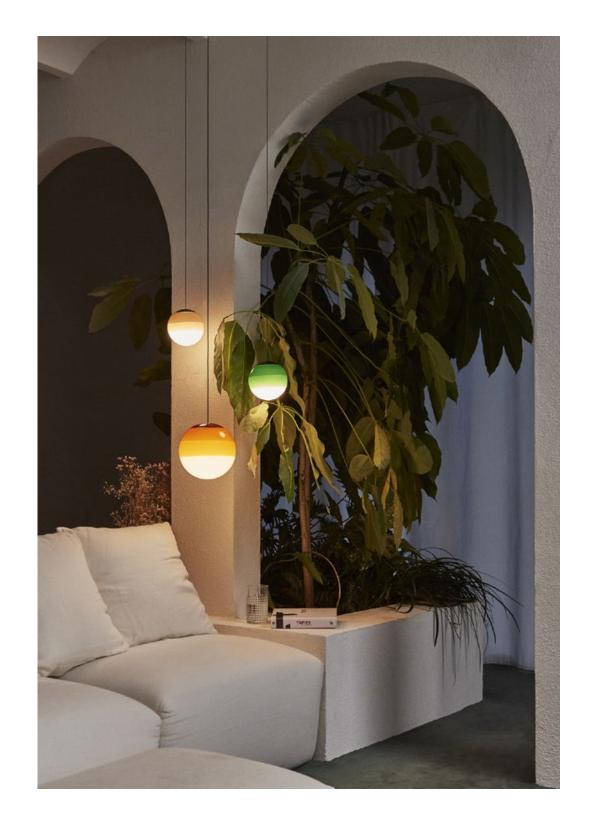

Watch video

marsetusa@marset.com www.marset.com

The new suspension Dipping Light gets rid of everything to keep only the essential, with colour taking centre stage. When using several lamps to make a composition, the visual effect is mesmerising. This new version comes in three sizes, with 13.5, 20 and 30 cm diameters.