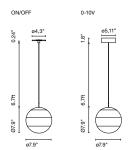

### Dipping Light 30

LED SMD 14W 700mA 2700K CRI90 Delivered Lumens - 380lm

(included)

TRIAC 120-240 V / 60 Hz 0-10V 110-127 V / 60 Hz

Black electrical cord

Hand-blown glass lamp in glossy white with different layers of paint. A polycarbonate cover at the top rounds out the spherical shape.