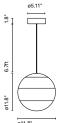

### Dipping Light 30

LED SMD 14W 700mA 2700K CRI90 Delivered Lumens - 380lm

(included)

TRIAC 120-240 V / 60 Hz 0-10V 110-127 V / 60 Hz

Black electrical cord

Hand-blown glass lamp in glossy white with different layers of paint. A polycarbonate cover at the top rounds out the spherical shape.