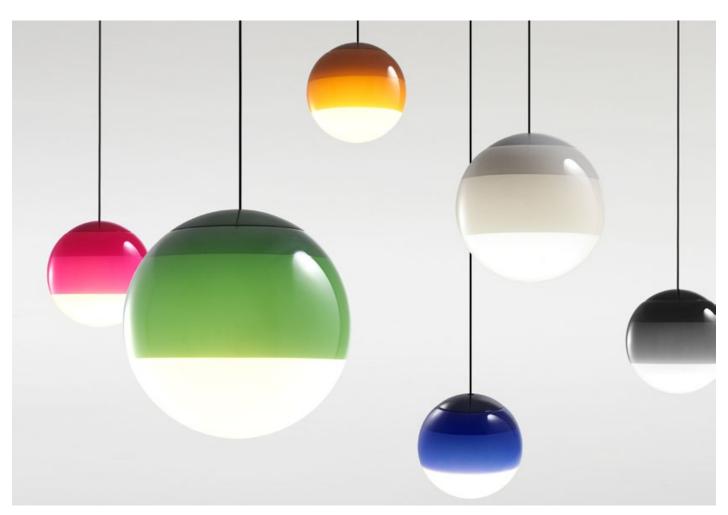

Green
Ambar

PinkBlack

dimmable

Dry locations only

**Download** Assembly Instructions **Download** Photometric Data

Download 2D Download 3D

Range

Dipping Light 30

Watch video

marsetusa@marset.com www.marset.com

The new suspension Dipping Light gets rid of everything to keep only the essential, with colour taking centre stage. When using several lamps to make a composition, the visual effect is mesmerising. This new version comes in three sizes, with 13.5, 20 and 30 cm diameters.