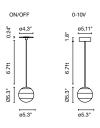

# Dipping Light 13

LED SMD 6W 350mA 2700K CRI90 Delivered Lumens - 203lm

(included)

on/off 120-240 V / 60 Hz 0-10V 110-127 V / 60 Hz

## Dipping Light 20

LED SMD 6W 350mA 2700K CRI90 Delivered Lumens - 231lm

(included)

on/off 120-240 V / 60 Hz 0-10V 110-127 V / 60 Hz