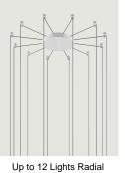

## Radial System Model Swag Kit for Radial Canopy

Lodes's radial system is an innovative structure which allows to manage different individual suspension cables separately starting from one canopy. This system is, therefore, useful for building multiple ceiling or wall compositions with an unusual shape or to increase the potential of a single wall or ceiling light point. It also allows to efficiently and elegantly illuminate irregular ceilings or with beams.

## Options of Radial System

Up to 12 Lights Radial - Low Voltage

Up to 4 Lights Radial - Low voltage

1/1