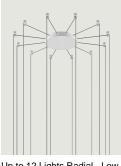

## Radial System Model Swag Kit for Radial Canopy

Lodes's radial system is an innovative structure which allows to manage different individual suspension cables separately starting from one canopy. This system is, therefore, useful for building multiple ceiling or wall compositions with an unusual shape or to increase the potential of a single wall or ceiling light point. It also allows to efficiently and elegantly illuminate irregular ceilings or with beams.

## Options of Radial System

Up to 12 Lights Radial - Low Voltage

Up to 4 Lights Radial - Low voltage

1/1