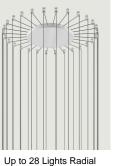

## Radial System Model Swag Kit for Radial Canopy

Lodes's radial system is an innovative structure which allows to manage different individual suspension cables separately starting from one canopy. This system is, therefore, useful for building multiple ceiling or wall compositions with an unusual shape or to increase the potential of a single wall or ceiling light point. It also allows to efficiently and elegantly illuminate irregular ceilings or with beams.