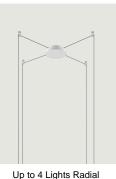

## Radial System Model Swag Kit for Radial Canopy

Lodes's radial system is an innovative structure which allows to manage different individual suspension cables separately starting from one canopy. This system is, therefore, useful for building multiple ceiling or wall compositions with an unusual shape or to increase the potential of a single wall or ceiling light point. It also allows to efficiently and elegantly illuminate irregular ceilings or with beams.

## Options of Radial System

Up to 12 Lights Radial - Low Voltage

Up to 4 Lights Radial - Low voltage

1/1