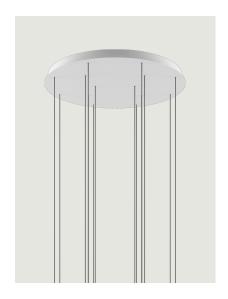

## Round Cluster System *Model* 14 Lights

Lodes's multiple round canopy (*Round Cluster System*) is a circular system for hanging suspension lights from the ceiling. It is a decorative element fitted with a variable but predefined number of holes and used to create more or less compact clusters of light fixtures based on the type of space and ceiling.

| 14 Lights                        | System         | Structure: Metal   | Code         |
|----------------------------------|----------------|--------------------|--------------|
|                                  | Cluster System | Matte White – 9010 | R04L14 1000U |
|                                  |                | Matte Black – 9005 | R04L14 2000U |
| Ø 74 cm<br>Ø 29 i3"              |                |                    |              |
|                                  |                |                    |              |
| Net weight: 31.75 lbs Parcels: 1 |                |                    | (IP20)       |