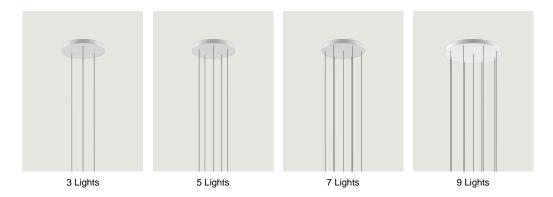

efined number of holes and used to create more or less compact clusters of light fixtures based on the type of space and ceiling.



| 14 Lights                        | System         | Structure: Metal   | Code         |
|----------------------------------|----------------|--------------------|--------------|
|                                  | Cluster System | Matte White – 9010 | R04L14 1000U |
|                                  |                | Matte Black – 9005 | R04L14 2000U |
| Ø 74 cm<br>Ø 29 i3"              |                |                    |              |
|                                  |                |                    |              |
| Net weight: 31.75 lbs Parcels: 1 |                |                    | (IP20)       |

## Options of Round Cluster System