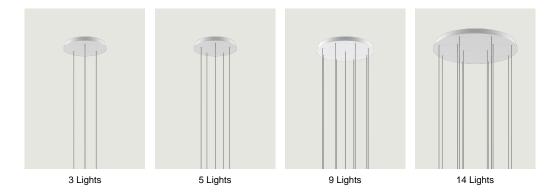

7 Lights

Lodes's multiple round canopy (*Round Cluster System*) is a circular system for hanging suspension lights from the ceiling. It is a decorative element fitted with a variable but predefined number of holes and used to create more or less compact clusters of light fixtures based on the type of space and ceiling.



| 7 Lights                                   | System         | Structure: Metal   | Code         |
|--------------------------------------------|----------------|--------------------|--------------|
| Ø 35 cm<br>Ø 13.77"<br>Ø 38 cm<br>Ø 14.96" | Cluster System | Matte White – 9010 | R04L07 1000U |
|                                            |                | Matte Black – 9005 | R04L07 2000U |

Net weight: 7.83 lbs

Parcels: 1





## Options of Round Cluster System