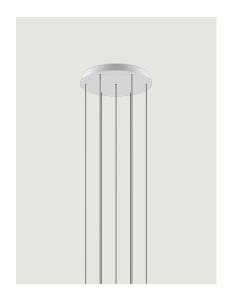

## Round Cluster System *Model* 7 Lights

Lodes's multiple round canopy (*Round Cluster System*) is a circular system for hanging suspension lights from the ceiling. It is a decorative element fitted with a variable but predefined number of holes and used to create more or less compact clusters of light fixtures based on the type of space and ceiling.

| 7 Lights                                   | System         | Structure: Metal   | Code         |
|--------------------------------------------|----------------|--------------------|--------------|
| Ø 35 cm<br>Ø 13.77"<br>Ø 38 cm<br>Ø 14.96" | Cluster System | Matte White – 9010 | R04L07 1000U |
|                                            |                | Matte Black – 9005 | R04L07 2000U |