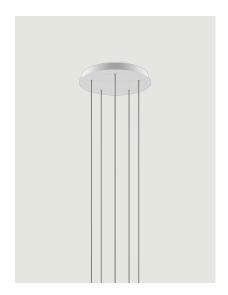

## Round Cluster System *Model* 5 Lights

Lodes's multiple round canopy (*Round Cluster System*) is a circular system for hanging suspension lights from the ceiling. It is a decorative element fitted with a variable but predefined number of holes and used to create more or less compact clusters of light fixtures based on the type of space and ceiling.