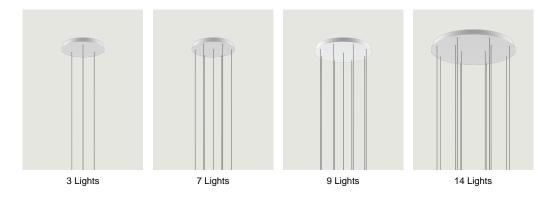

the ceiling. It is a decorative element fitted with a variable but predefined number of holes and used to create more or less compact clusters of light fixtures based on the type of space and ceiling.



| System                                     | Structure: Metal   | Code                              |
|--------------------------------------------|--------------------|-----------------------------------|
| Ø 35 cm<br>Ø 13.77"<br>Ø 38 cm<br>Ø 14.96" | Matte White – 9010 | R04L05 1000U                      |
|                                            | Matte Black – 9005 | R04L05 2000U                      |
|                                            | <del></del>        | Cluster System Matte White – 9010 |

Net weight: 7.83 lbs

Parcels: 1





## Options of Round Cluster System