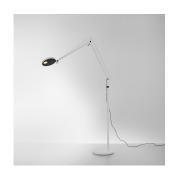

### Design By =

Naoto Fukasawa

#### Collection =

Design

Luminaire weight =

9.81 lbs / 4.45 kg

Warranty = 5 year limited warranty

# Materials =

- Head and arms in painted aluminum
- Lower head diffuser in thermoplastic
- Internal springs and external tension control cables in aluminum
- Floor support stem in aluminum
- Floor base in weighted steel with painted aluminum cover