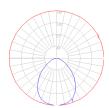

## Light distribution

Direct

Red = Max Cd. Through Vertical plane Blue = Max Cd. Through Horizontal plane