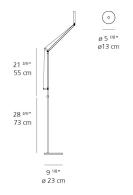

Colors & Finishes =

| <br>White |
|-----------|

# Features & Accessories =

Specifications =

**Delivered lumens** 

Light output ratio

Life expectancy

Control type

Input Voltage

Driver

Led type

**Power consumption** 

**CCT (Correlated Color Temperature)** 

CRI (Color Rendering Index)

- Fully adjustable arms and head
- Tiltable and rotatable diffuser
- Interchangeable plug options accommodate most electrical outlets for global versatility

392lm

9W

3000K

50000Hrs

120-240V

Plug-In

>80

43.56lm/W

8.5W Array\*

# Materials =

- Head and arms in painted aluminum
- Lower head diffuser in thermoplastic
- Internal springs and external tension control cables in aluminum
- Floor support stem in aluminum
- Floor base in weighted steel with painted aluminum cover

### Dimensions •



## Light distribution

Direct



Red = Max Cd. Through Vertical plane Blue = Max Cd. Through Horizontal plane

## Packaging =

3 Boxes

1 x 42" x 14" x 2-5/8" / 5.51 lbs - 106.5 cm x 35.5 cm x 6.5 cm / 2.5 kg

1 x 11-15/16" x 11-15/16" x 3-13/16" / 9.17 lbs - 30.1 cm x 30.1 cm x 9.5 cm / 4.16 kg

1 x 41-13/16" x 1-11/16" x 1-11/16" / 1.54 lbs - 106 cm x 4 cm x 4 cm / .7 kg

We reserve the right to change specifications of our products. For the latest product information please visit www.artemide.net