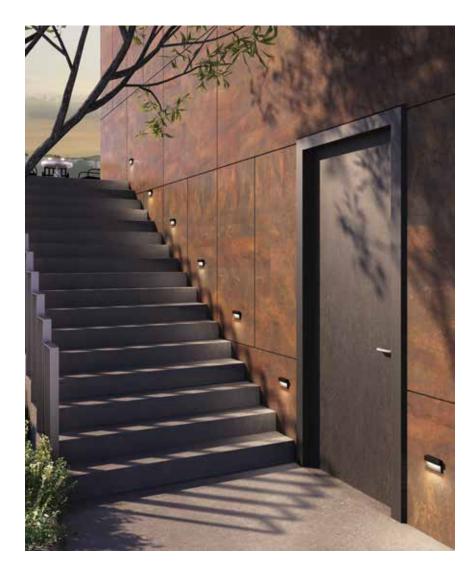

# LED step light

Inspiration will come in abundance once you try our LED accent step lights. Use them outdoors on your deck or on the stairs inside your home. You will be truly impressed by the effect!