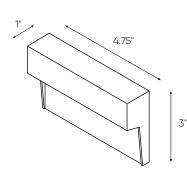

## Specifications

Die-cast aluminum housing Over 50,000 hours of service life Warm white light output Optimized light spread Low power consumption Excellent color rendering Superior light color consistency Aesthetic profile Dimmable Install in standard electrical junction box Suitable for wet locations Refer to website for dimmer compatibility Ideal operating temperature: -20° to 40° C 5-year warranty