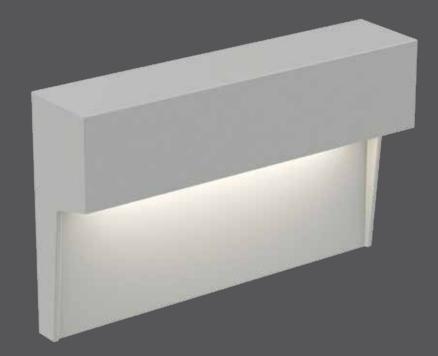

# LED step light

Inspiration will come in abundance once you try our LED accent step lights. Use them outdoors on your deck or on the stairs inside your home. You will be truly impressed by the effect!

## Specifications

Die-cast aluminum housing Over 50,000 hours of service life Warm white light output Optimized light spread Low power consumption Excellent color rendering Superior light color consistency Aesthetic profile Dimmable Install in standard electrical junction box Suitable for wet locations Refer to website for dimmer compatibility Ideal operating temperature: -20° to 40° C 5-year warranty