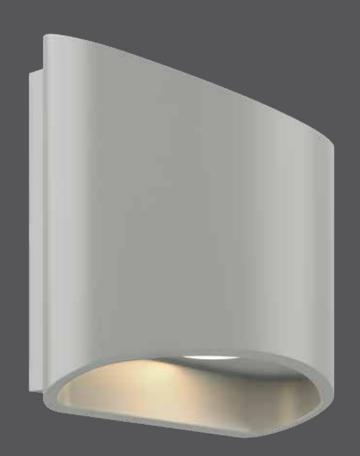

# **LED Wall mount**

This distinctive LED wall-mounted sconce permeates a gentle multi-directional light. Its unique geometric shape and robust design will provide a dramatic flare to any indoor/outdoor space. Ideal for residential and commercial projects, its warm splashes of light create an impressive architectural and alluring touch.

#### Specifications

Made of extruded aluminum Fully sealed light engine Over 50,000 hours of service life Unique up and down lighting output Low profile design Warm white light output Superior color consistency Integrated dimmable driver ADA compliant Suitable for wet locations Refer to website for dimmer compatibility Ideal operating temperature: -20° to 40° C 5-year warranty

## LEDWALL-H-SG

Dimmable LEDWALL-H wall mount in a silver grey finish