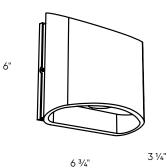

#### Specifications

Made of extruded aluminum Fully sealed light engine Over 50,000 hours of service life Unique up and down lighting output Low profile design Warm white light output Superior color consistency Integrated dimmable driver ADA compliant Suitable for wet locations Refer to website for dimmer compatibility Ideal operating temperature: -20° to 40° C 5-year warranty

#### LEDWALL-H