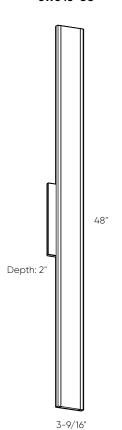

# Gemini

The Gemini is new to our exterior collection. It is its simplicity which makes this luminaire so special an unobtrusive, yet striking design that blends in perfectly with big architectural features.

| Model    | Size | Watts | Delivered lumens | CRI | Color °T          | Voltage |
|----------|------|-------|------------------|-----|-------------------|---------|
| SWS48-CC | 48"  | 40 W  | 2110 lm          | 90  | 2700, 3000, 3500, | 120 V   |
|          |      |       |                  |     | 4000, 5000 K      |         |

## Specifications

Over 50,000 hours of service life Switch-selectable CCT: 2700 K/3000 K/ 3500 K/4000 K/5000 K Made of extruded aluminum Unique left/right lighting output Superior color consistency Integrated dimmable driver ADA compliant Suitable for wet locations Ideal operating temperature: -20° to 40° C Refer to website for dimmer compatibility

### SWS48-CC

5-year warranty