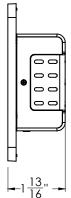

| Model   | Size   | Programmable | Stand-by mode | Voltage |
|---------|--------|--------------|---------------|---------|
| SM-WLCT | 4 1/2" | J            | J             | 120 V   |