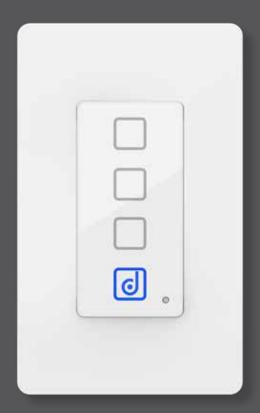

# **Smart wall controller**

Transform any house into an easy-to-use smart home with our new smart wall controller and the DALS Connect App™.
Four buttons to program and fully customize your own scenes.
Convenience at your fingertips.

# **Specifications**

Indoor use only

Control any Dals Connect device from this wall controller

4 preset buttons to customize your own scenes for specific devices

Control from the wall switch or with the Dals Connect app

## Finish

O WH White

## SM-WLCT

Smart switch with embedded, Wi-Fi enabled controller that you can control manually or with your smartphone.