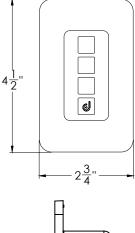

| Model   | Size   | Programmable | Stand-by mode | Voltage |
|---------|--------|--------------|---------------|---------|
| SM-WLCT | 4 1/2" | J            | J             | 120 V   |