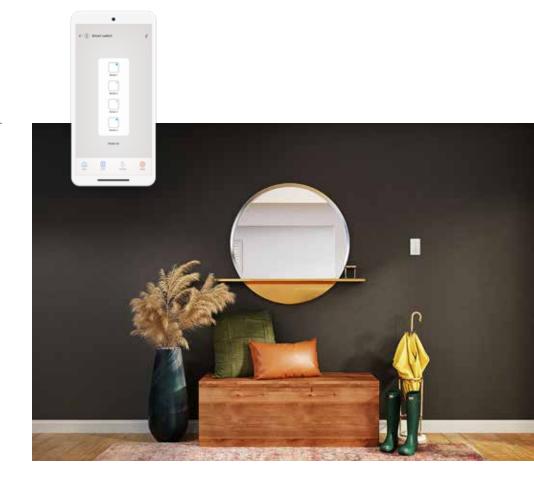

# Download the Dals Connect app

Wi-Fi - no hub needed Create groups Set schedules Remote access Compatible with Google Assistant and Amazon Alexa