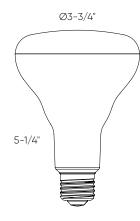

# BR30 Pro

Enter the world of Smart lighting with our array of dimmable LED Bluetooth controlled bulbs that emit a full spectrum of vibrant colors or tunable pure whites ranging from 2700 to 6500 K.

| Model       | Size | Watts | Delivered lumens | CRI | Color °T              | Voltage |
|-------------|------|-------|------------------|-----|-----------------------|---------|
| DCP-BLBBR30 | BR30 | 12 W  | 1200 lm          | 90  | RGB + 2700 K - 6500 K | 120 V   |