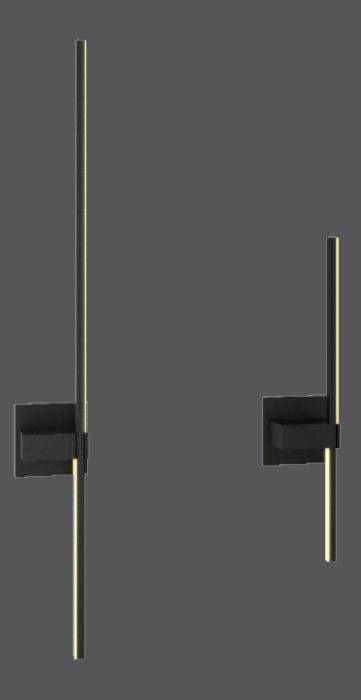

# Slim wall mount

This unique design will provide a beautiful light pattern on your walls. From hallway to bedrooms, this sconce will blend perfectly with your decor.

| Model | Size | Watts | Delivered lumens | CRI | Color °T | Voltage |
|-------|------|-------|------------------|-----|----------|---------|
| STK21 | 21"  | 7 W   | 400 lm           | 90  | 3000 K   | 120 V   |
| STK37 | 37"  | 13 W  | 840 lm           | 90  | 3000 K   | 120 V   |

## STK21

# STK37