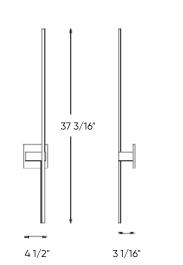

# Slim wall mount

This unique design will provide a beautiful light pattern on your walls. From hallway to bedrooms, this sconce will blend perfectly with your decor.

| Model | Size | Watts | Delivered lumens | CRI | Color °T | Voltage |
|-------|------|-------|------------------|-----|----------|---------|
| STK21 | 21"  | 7 W   | 400 lm           | 90  | 3000 K   | 120 V   |
| STK37 | 37"  | 13 W  | 840 lm           | 90  | 3000 K   | 120 V   |

# STK37