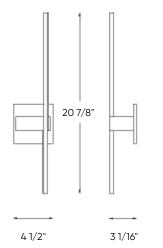

# Slim wall mount

This unique design will provide a beautiful light pattern on your walls. From hallway to bedrooms, this sconce will blend perfectly with your decor.

| Model | Size | Watts | Delivered lumens | CRI | Color °T | Voltage |
|-------|------|-------|------------------|-----|----------|---------|
| STK21 | 21"  | 7 W   | 400 lm           | 90  | 3000 K   | 120 V   |
| STK37 | 37"  | 13 W  | 840 lm           | 90  | 3000 K   | 120 V   |

## STK21