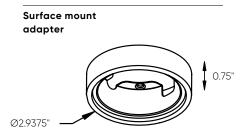

#### Note

Plug-in or hard-wired power supply required for installation. Sold separately.

Surface mount adapter - 4005HP-SURF needed for 4005HP puck. Sold separately.

Other Color °T and Finishes available, but may require MOQ's and longer lead times. Please contact your DALS representative for more information.

#### Accessories

4000E-24 24" extension cord

4000E-60 60" extension cord

4000HRNS-24 24" interconnection harness

4005HP-SURF-BK Surface mounted adapter, black

4005HP-SURF-SN Surface mounted adapter, satin nickel

4005HP-SURF-WH Surface mounted adapter, white