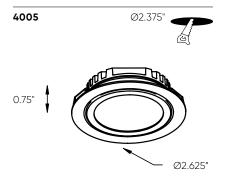

# 2-in-1 LED puck

These robust LED pucks, featuring a frosted lens, deliver highly efficient punches of white light. Well suited for under-cabinet lighting and a variety of other applications.

| Model   | Size    | Watts      | Delivered lumens | LED lumens | CRI | Color °T | Voltage |
|---------|---------|------------|------------------|------------|-----|----------|---------|
| 4005FR  | Ø2.625" | 1.5 W      | 90 lm            | 120 lm     | 80  | 3000 K   | 12 V    |
| K4005FR | Ø2.625″ | 3 x 1.5 W* | 90 lm            | 120 lm     | 80  | 3000 K   | 12 V    |
| 4005HP  | Ø2.625″ | 2.6 W      | 235 lm           | 280 lm     | 80  | 3000 K   | 12 V    |