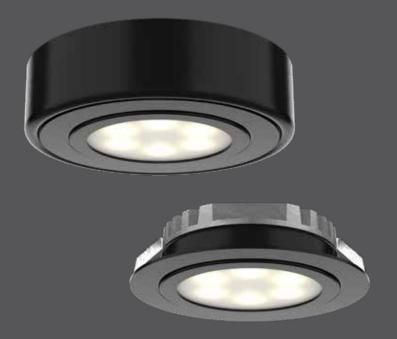

# 2-in-1 LED puck

These robust LED pucks, featuring a frosted lens, deliver highly efficient punches of white light. Well suited for under-cabinet lighting and a variety of other applications.

| Model   | Size    | Watts      | Delivered lumens | LED lumens | CRI | Color °T | Voltage |
|---------|---------|------------|------------------|------------|-----|----------|---------|
| 4005FR  | Ø2.625" | 1.5 W      | 90 lm            | 120 lm     | 80  | 3000 K   | 12 V    |
| K4005FR | Ø2.625″ | 3 x 1.5 W* | 90 lm            | 120 lm     | 80  | 3000 K   | 12 V    |
| 4005HP  | Ø2.625″ | 2.6 W      | 235 lm           | 280 lm     | 80  | 3000 K   | 12 V    |

## Specifications

- 12V DC LED driver required Over 50,000 hours of service life 12" input lead with quick connector 24" interconnection harness included Can be recessed or surface mounted\* Warm white light output Excellent color rendering Superior LED performance and lifespan Smooth 360° wide spread Minimal heat emission Brighter than most equivalent 20W halogen pucks Steel/aluminum construction
- Frosted glass lens
- Refer to website for dimmer compatibility
- 5-year warranty
- Kits available